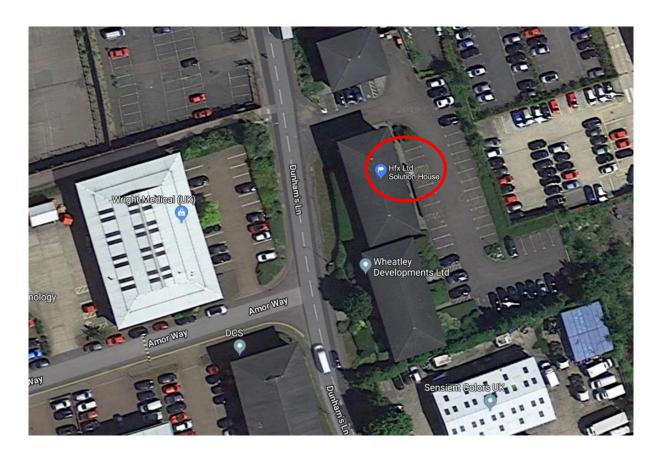

## Solutions House, Dunhams Lane, Letchworth Garden City. Herts. SG6 1BE

## Parking:

There is parking for up to 15 cars in the bays marked by yellow lines.